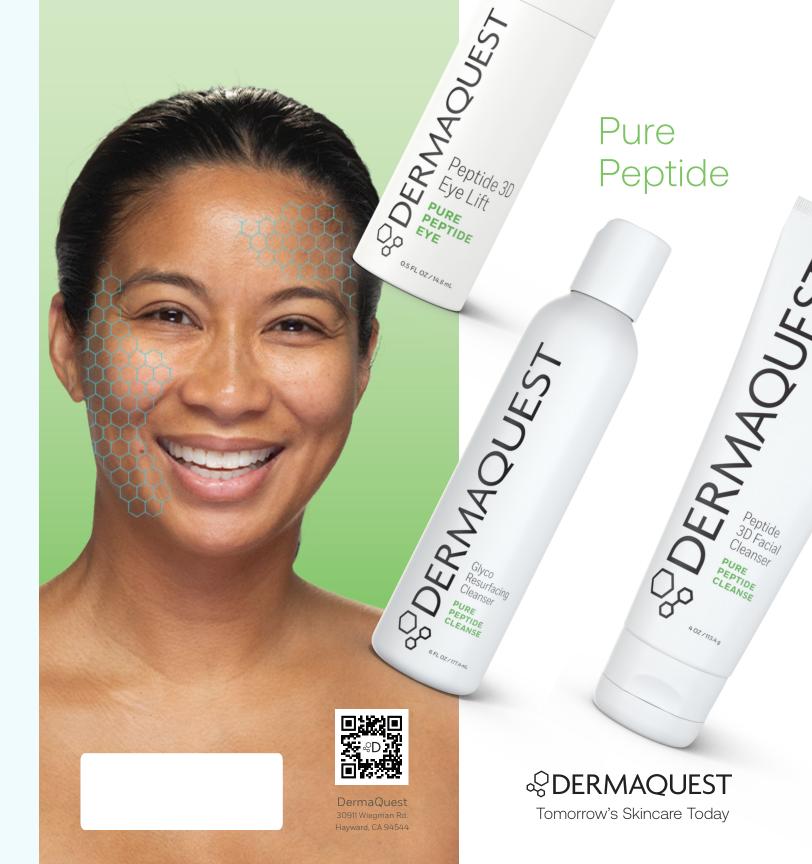

# Pure Peptide

This powerful range of peptide-infused skincare leverages the most unique, advanced combinations of peptides in skincare today. Featuring our signature, unprecedented 15-peptide blend, plant stem cells, antioxidants, and amino acids, skin is replenished and restored to a firm, youthful state.

# Peptide 3D Eye Lift

This multi-tasking blend of pure peptides, plant stem cells, and brightening agents target all concerns of the eye area, providing instant firming, lifting, depuffing, and hydration. For all skin types, eyes are brighter, tighter, and lifted.

## Peptide 3D Facial Cleanser (8) 6

This potent, skin-lifting cleanser features a proprietary blend of pure peptides and plant stem cells to firm, lift, and re-energize tired skin. For all skin types experiencing accelerated signs of aging, this pH-balanced cleanser leaves skin balanced, revitalized, and radiant.

## Glyco Resurfacing Cleanser