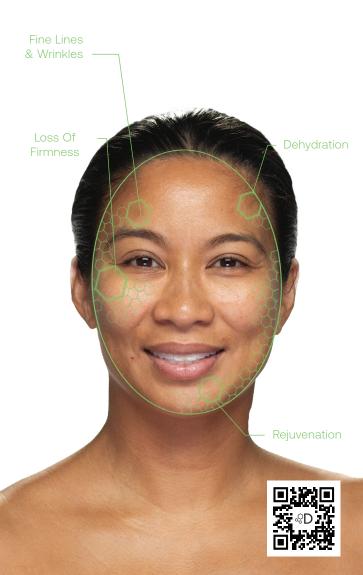

# An Intelligent Skincare System

Supercharge Your Skin Routine with our Powerful Results-Driven Professional grade products designed to deliver visible results.

DermaQuest's unique Al-powered skincare diagnostic & consultation engine helps to determine the perfect skincare prescription based on our core 6 steps: cleanse, hydrate, repair, correct, moisturize, protect.

## Who It's For:

WRINKLES

What It Does:

Helps increase elasticity, firm, and plump skin, exposing a more youthful complexion.

**CULTIBIOTA** 