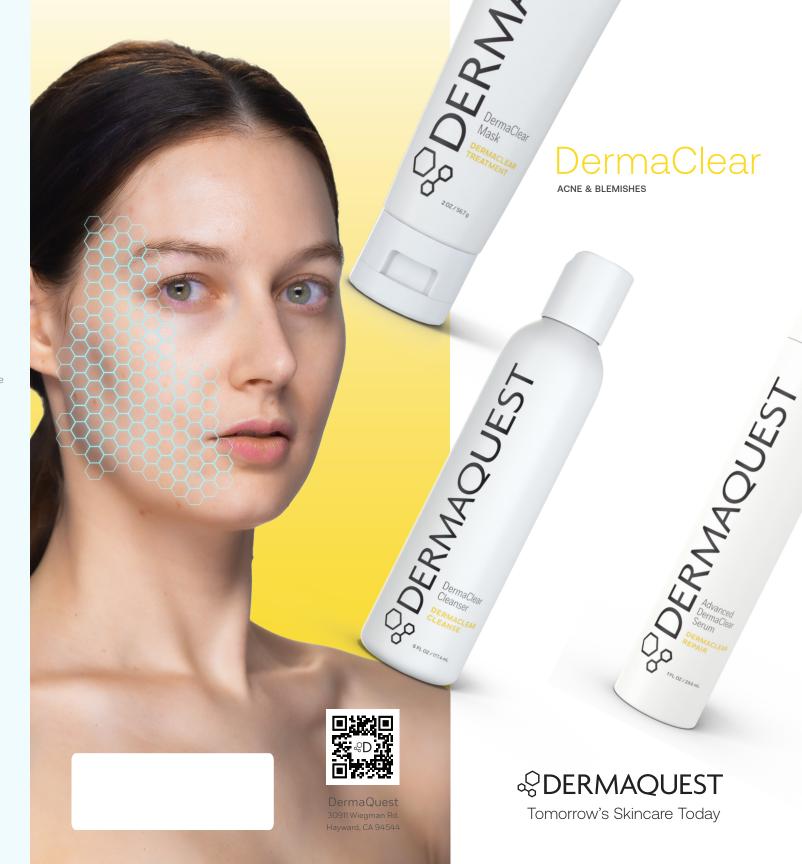

# DermaClear

Products formulated to be a powerful solution for blemish-prone skin containing expert blends of AHAs, BHAs, antioxidants, and skin balancing and brightening ingredients.

### Who It's For:

Acne prone, oily, combination skin types.

ACNE & BLEMISHES

## What It Does:

Blemishes are reduced, skin oil is balanced, and breakouts are minimized.